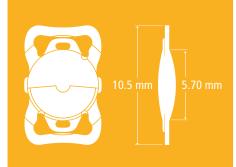

## FEMTIS<sup>®</sup> Mplus FB-313 MF30

One-piece multifocal posterior chamber lens for optimised depth of focus with aspherical surface for fixation in the automated continuous circular capsulotomy

| Product                   | FEMTIS <sup>®</sup> Molus FB-313 MF30<br>Auto-CCC multifocal aspheric                                                             |
|---------------------------|-----------------------------------------------------------------------------------------------------------------------------------|
|                           | Auto-ccc indutrocal aspirence                                                                                                     |
| Туре                      | Foldable one-piece multifocal IOL for capsular bag and additional capsulotomy fixation                                            |
| Optic Size                | 5.7 mm                                                                                                                            |
| Overall Length            | 10.5 mm                                                                                                                           |
| Haptic Angulation         | 0°                                                                                                                                |
| Optic Design              | Biconvex<br>Sector-shaped near vision segment - anterior: +3.0D<br>Aspherical surface - posterior<br>Spherical aberration neutral |
| IOL Design                | Plate haptic with additional Clip-haptics<br>Optic and haptic with square edges, posterior 360° continuous barrier effect         |
| Material                  | HydroSmart $^{\circ}$ - a copolymer, consisting of hydrophilic acrylates with hydrophobic surface UV absorbing                    |
| Available Diopters        | SE +15.0D to +30.0D (0.5D)                                                                                                        |
| Refractive Index          | 1.46                                                                                                                              |
| A-Constant (nominal)      | 117.8                                                                                                                             |
| Sterilisation             | Steam sterilisation                                                                                                               |
| Storage                   | Supplied at sterile water                                                                                                         |
| Recommended Injector-Sets | Check compatibility of IOL with injector matrix provided at<br>www.lentis-eifu.com                                                |