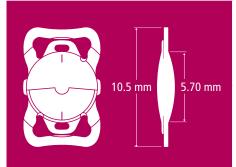

| Product                   | FEMTIS® Moluser FB-313 MF30T0-T3   Auto-CCC aspheric                                                                                       |
|---------------------------|--------------------------------------------------------------------------------------------------------------------------------------------|
| Туре                      | Foldable one-piece multifocal-toric IOL for capsular bag and additional capsulotomy fixation                                               |
| Optic Size                | 5.7 mm                                                                                                                                     |
| Overall Length            | 10.5 mm                                                                                                                                    |
| Haptic Angulation         | 0°                                                                                                                                         |
| Optic Design              | Biconvex<br>Sector-shaped near vision segment - anterior: +3.0D<br>Aspherical and toric surface -posterior<br>Spherical aberration neutral |
| IOL Design                | Plate haptic with additional Clip-haptics<br>Optic and haptic with square edges                                                            |
| Material                  | HydroSmart <sup>®</sup> - a copolymer, consisting of hydrophilic acrylates with hydrophobic surface<br>UV absorbing                        |
| Available Diopters        | SE +15.0D to +30.0D (0.5D)<br>cyl.: T0 +0.75D   T1 +1.5D   T2 +2.25D   T3 +3.0D                                                            |
| Refractive Index          | 1.46                                                                                                                                       |
| A-Constant (nominal)      | 117.8                                                                                                                                      |
| Sterilisation             | Steam sterilisation                                                                                                                        |
| Storage                   | Supplied at sterile water                                                                                                                  |
| Recommended Injector-Sets | Check compatibility of IOL with injector matrix provided at<br>www.lentis-eifu.com                                                         |